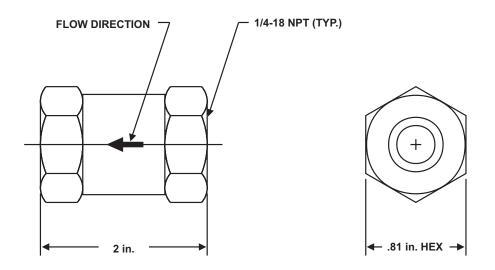

## 1/4 in. Check Valve

Effective: April 2007 **K-96-3045** 

P/N: 264985

## MATERIALS: BRASS WORKING PRESSURE: 0-180 PSIG (0-120 BARS) MINIMUM BURSTING PRESSURE: 5000 PSIG

Note: Install valve with arrow pointing in direction of flow.

This literature is provided for informational purposes only. KIDDE-FENWAL, INC. assumes no responsibility for the product's suitability for a particular application. The product must be properly applied to work correctly. If you need more information on this product, or if you have a particular problem or question, contact KIDDE-FENWAL, INC., Ashland, MA 01721. Telephone: (508) 881-2000.